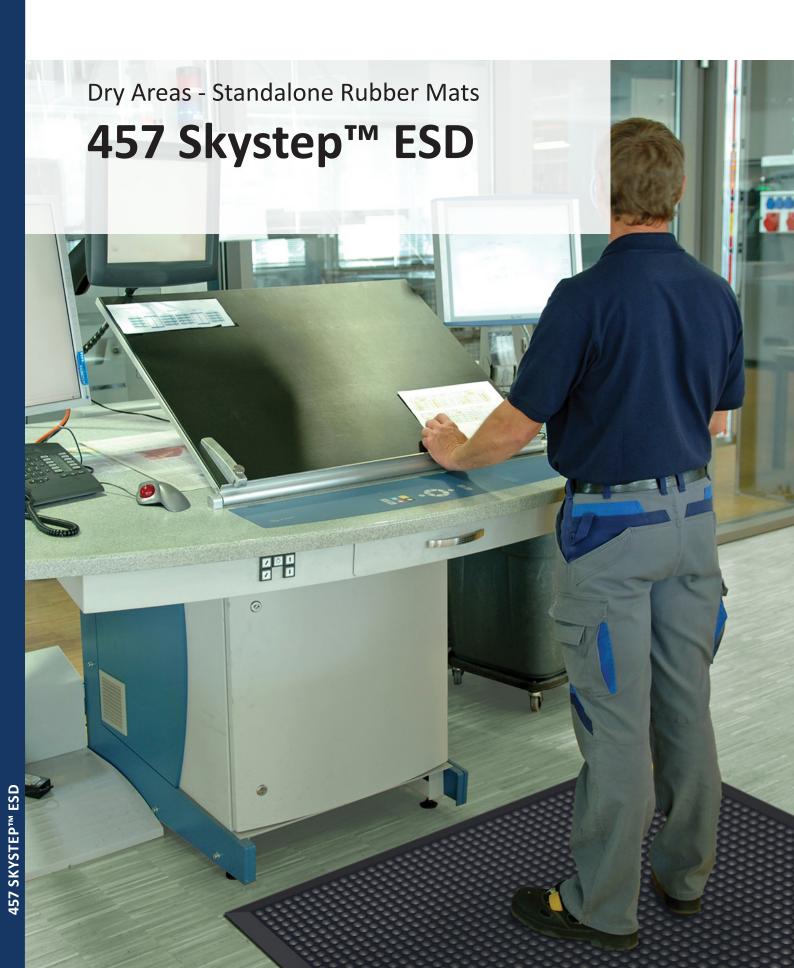

# 457 Skystep™ ESD

Ergonomically and economically engineered, the Skystep™ utilizes the power of air. Skystep™ is designed to suction to the ground to prevent the mat from shifting while trapping air in its chambers. These air pockets combined with the resiliency of the rubber create an ultimate cushioning effect while keeping the mat lightweight. Integrated bevelled edges on all four sides to prevent tripping on the mat.

#### Recommended use:

- Medium duty
- Industrial Environments
- For placement in ESD assembly lines, picking, packing and logistics warehouses, individual work stations.