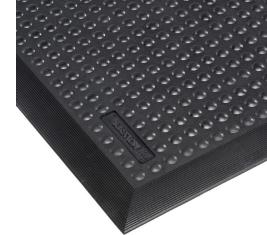

# 457 Skystep™ ESD

Ergonomically and economically engineered, the Skystep™ utilizes the power of air. Skystep™ is designed to suction to the ground to prevent the mat from shifting while trapping air in its chambers. These air pockets combined with the resiliency of the rubber create an ultimate cushioning effect while keeping the mat lightweight. Integrated bevelled edges on all four sides to prevent tripping on the mat.

#### **Specifications:**

- Static dissipative natural rubber
- Moulded bevelled edges on all sides
- Overall thickness: 13 mm
- Weight: 10 kg/m<sup>2</sup>
- Slip rating: R9
- Special characteristics: Free of DOP, free of DMF, free of ozone depleting substances, free of silicone and free of heavy metals

### **GENERAL DESCRIPTION**

| Designation     | Ergonomic, Anti-fatigue Safety Matting                 |  |  |
|-----------------|--------------------------------------------------------|--|--|
| Туре            | Dry Areas - Standalone Rubber Mats                     |  |  |
| Description     | Static dissipative rubber anti-fatigue standalone mat. |  |  |
| Surface         | Ergonomic bubble                                       |  |  |
| Category        | Ergonomic, Anti-fatigue Safety Matting                 |  |  |
| Recommended use | Dry Areas Medium duty                                  |  |  |
| Colours         | Black                                                  |  |  |
| Edges           | Moulded bevelled edges on all sides                    |  |  |