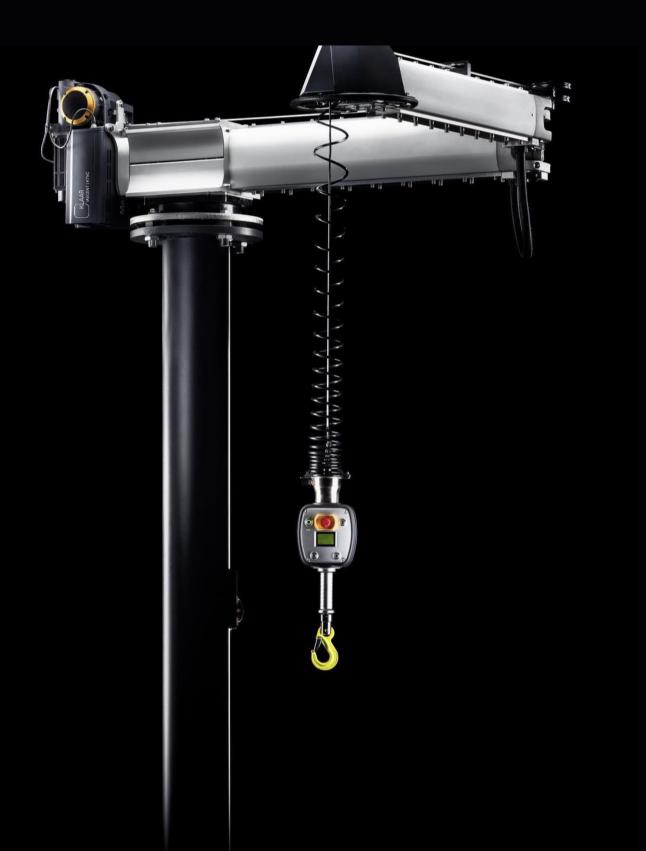

## Column mounted rope balancer

The iASCENT articulating arm system allows effortless handling of up to 300kg (660lbs). While firmlystanding its ground it reaches everywhere within a radius of 4.5m (14.7ft)

| Technical Data K75 C |                                                                                                                                                                                                                                                                                                     |  |  |  |  |  |
|----------------------|-----------------------------------------------------------------------------------------------------------------------------------------------------------------------------------------------------------------------------------------------------------------------------------------------------|--|--|--|--|--|
| Load capacity        | max. 75 kg                                                                                                                                                                                                                                                                                          |  |  |  |  |  |
| Load capacity        | 230 V / 1.700 VA / single phase / 10 A / Typ C                                                                                                                                                                                                                                                      |  |  |  |  |  |
| Drive                | Servomotor                                                                                                                                                                                                                                                                                          |  |  |  |  |  |
| Lifting speed        | max. 650 mm/s                                                                                                                                                                                                                                                                                       |  |  |  |  |  |
| Swivel arm           | Light swivel arm (with middle hinge) of anodized aluminium profiles; optional special lenghts available.                                                                                                                                                                                            |  |  |  |  |  |
| Column               | Vertical column made of tubular steel in standard height H2=2.500mm; optional column heights available.                                                                                                                                                                                             |  |  |  |  |  |
| Up / Down movement   | The ups and downs are initiated by the operating handle of the operating unit.<br>Upon release the handle motion is immediately stopped.                                                                                                                                                            |  |  |  |  |  |
| Installation         | Floor mounting with floor anchors (6x M16 – see drilling diagram);<br>our recommendation HIT-Z-D Hilti (chem. anchor with dynamic set)<br>OR<br>screw fitting on mobile base plate.<br>Ground condition: cracked and non-cracked concrete min. C20/25, max. C50/60 (B25-B55), min. 170 mm<br>thick. |  |  |  |  |  |