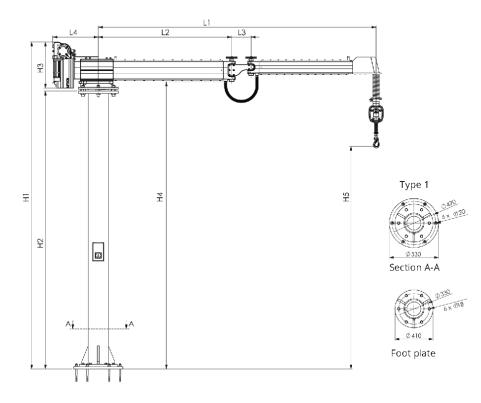

| Туре  | mm | L1         | L2          | L3  | L4    | H1    | H2<br>Column height<br>(Standard) | H3    | H4    | H5<br>max. | Mobile base plate<br>1.200 × 1.200 mm<br>(x = optional) | Load distribution plate<br>(required for floor mounting) |
|-------|----|------------|-------------|-----|-------|-------|-----------------------------------|-------|-------|------------|---------------------------------------------------------|----------------------------------------------------------|
| K75 C |    | 2.500      | 1.190       | 210 | F10   | 3.020 | 2.500                             | 40.0  | 2.600 | 1.885      | Х                                                       | no                                                       |
|       |    | 3.000      | 1.440       |     |       |       |                                   |       |       |            | Х                                                       | Х                                                        |
|       |    | 3.500      | 0 1.690 210 | 519 | 3.020 | 2.500 | 498                               | 2.000 | 1.885 | Х          | Х                                                       |                                                          |
|       |    | 4.000 1.94 | 1.940       |     |       |       |                                   |       |       |            | Х                                                       | Х                                                        |

| Technical Data K75 C |                                                                                                                                                                                                                                                                                                     |  |  |  |  |  |
|----------------------|-----------------------------------------------------------------------------------------------------------------------------------------------------------------------------------------------------------------------------------------------------------------------------------------------------|--|--|--|--|--|
| Load capacity        | max. 75 kg                                                                                                                                                                                                                                                                                          |  |  |  |  |  |
| Load capacity        | 230 V / 1.700 VA / single phase / 10 A / Typ C                                                                                                                                                                                                                                                      |  |  |  |  |  |
| Drive                | Servomotor                                                                                                                                                                                                                                                                                          |  |  |  |  |  |
| Lifting speed        | max. 650 mm/s                                                                                                                                                                                                                                                                                       |  |  |  |  |  |
| Swivel arm           | Light swivel arm (with middle hinge) of anodized aluminium profiles; optional special lenghts available.                                                                                                                                                                                            |  |  |  |  |  |
| Column               | Vertical column made of tubular steel in standard height H2=2.500mm; optional column heights available.                                                                                                                                                                                             |  |  |  |  |  |
| Up / Down movement   | The ups and downs are initiated by the operating handle of the operating unit.<br>Upon release the handle motion is immediately stopped.                                                                                                                                                            |  |  |  |  |  |
| Installation         | Floor mounting with floor anchors (6x M16 – see drilling diagram);<br>our recommendation HIT-Z-D Hilti (chem. anchor with dynamic set)<br>OR<br>screw fitting on mobile base plate.<br>Ground condition: cracked and non-cracked concrete min. C20/25, max. C50/60 (B25-B55), min. 170 mm<br>thick. |  |  |  |  |  |