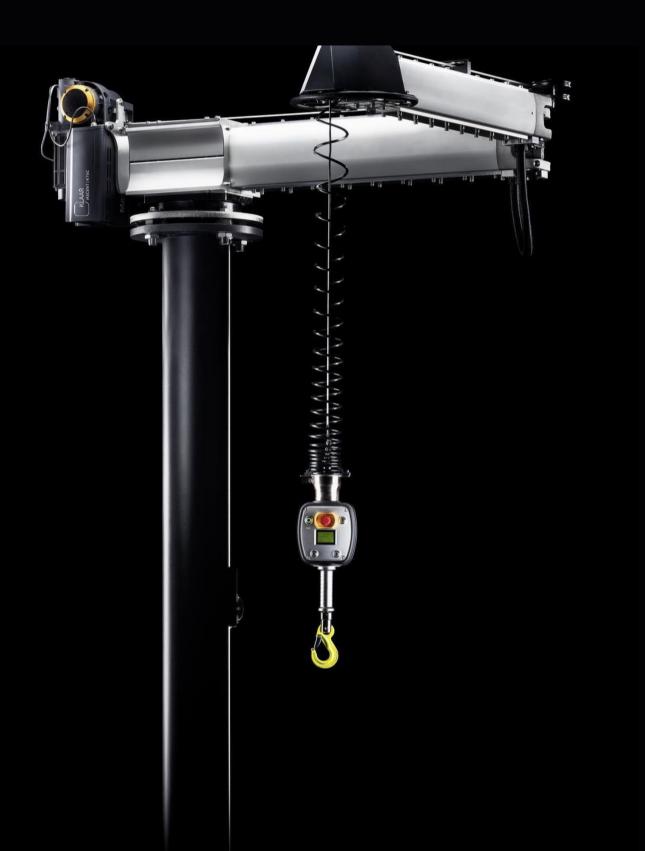

## Column mounted rope balancer

The iASCENT articulating arm system allows effortless handling of up to 300kg (660lbs). While firmlystanding its ground it reaches everywhere within a radius of 4.5m (14.7ft)

| Technical Data K300 C |                                                                                                                                                                                                                                                                                                     |  |  |  |  |  |
|-----------------------|-----------------------------------------------------------------------------------------------------------------------------------------------------------------------------------------------------------------------------------------------------------------------------------------------------|--|--|--|--|--|
| Load capacity         | max. 300 kg                                                                                                                                                                                                                                                                                         |  |  |  |  |  |
| Load capacity         | 230 V / 1.900 VA / single phase / 10 A / Typ C                                                                                                                                                                                                                                                      |  |  |  |  |  |
| Drive                 | Servomotor                                                                                                                                                                                                                                                                                          |  |  |  |  |  |
| Lifting speed         | max. 327 mm/s                                                                                                                                                                                                                                                                                       |  |  |  |  |  |
| Swivel arm            | Light swivel arm (with middle hinge) of anodized aluminium profiles; optional special lenghts available.                                                                                                                                                                                            |  |  |  |  |  |
| Column                | Vertical column made of tubular steel in standard height H2=2.500mm; optional column heights available.                                                                                                                                                                                             |  |  |  |  |  |
| Up / Down movement    | The ups and downs are initiated by the operating handle of the operating unit.<br>Upon release the handle motion is immediately stopped.                                                                                                                                                            |  |  |  |  |  |
| Installation          | Floor mounting with floor anchors (6x M16 – see drilling diagram);<br>our recommendation HIT-Z-D Hilti (chem. anchor with dynamic set)<br>OR<br>screw fitting on mobile base plate.<br>Ground condition: cracked and non-cracked concrete min. C20/25, max. C50/60 (B25-B55), min. 170 mm<br>thick. |  |  |  |  |  |