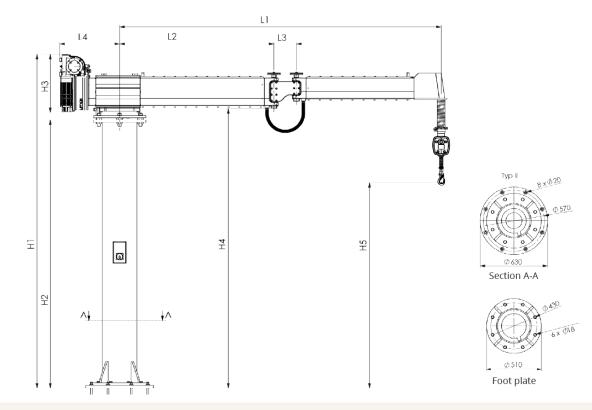

| mm<br>Type | L1    | L2    | L3  | L4  | H1    | H2<br>Column height<br>(Standard) | H3  | H4    | H5<br>max. | Mobile base plate<br>1.500 x 1.500 mm<br>(x = optional) | Load distribution plate<br>(required for floor mounting) |
|------------|-------|-------|-----|-----|-------|-----------------------------------|-----|-------|------------|---------------------------------------------------------|----------------------------------------------------------|
| K300 C     | 2.500 | 1.190 | 210 | 585 | 3.106 | 2.500                             | 520 | 2.605 | 1.890      | ×                                                       | Type 2                                                   |
|            | 3.000 | 1.440 |     |     |       |                                   |     |       |            | on request                                              | Type 2                                                   |